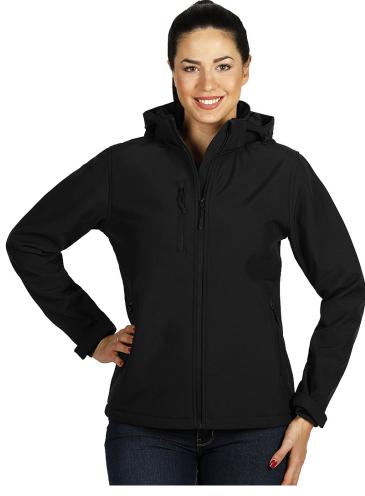

## Product code: 57.026.10-XL Model name: PROTECT WOMEN Product name: PROTECT WOMEN, women's softshell jacket with detachable hood, black Composition: 1. Outshell - 96% polyester, 4% elastane 2,

Composition:1. Outshell - 96% polyester, 4% elastane 2. TPU<br/>membrane - 8000 mm waterproof/ 1000 g/m2/24 h<br/>breathability 3.Lining polar fleece - 100% polyesterMen's version:PROTECT MEN 57.025Type of clothing:Men`s<br/>0.86 kgGross weight:0.86 kgGross weight:0.972 kgThe page in the catalog:240<br/>Packaging:Packaging:10/1Transport box dimensions:0.37 mx0.26 mx0.55 mTransport box weight:9.72 kgEAN code:8605025661711<br/>Customs tariff:Customs tariff:62019000000