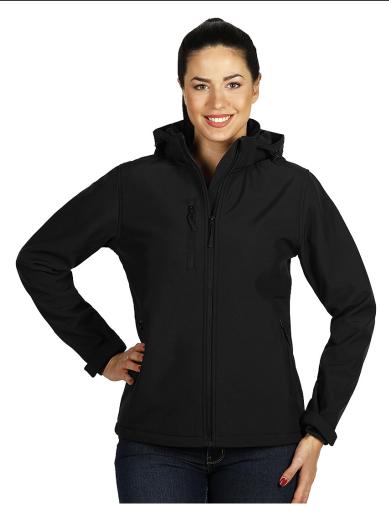

## **PromoBest**

Product code: 57.026.10-S

**Model name: PROTECT WOMEN** 

Product name: PROTECT WOMEN, women's softshell jacket with detachable hood, black

Composition: 1. Outshell - 96% polyester, 4% elastane 2. TPU membrane - 8000 mm waterproof/ 1000 g/m2/24 h breathability 3.Lining polar fleece - 100% polyester