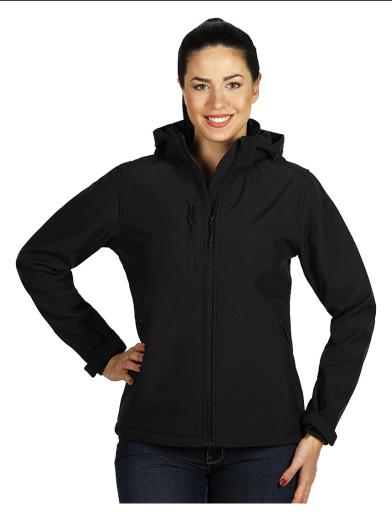

## **PromoBest**

**Product code: 57.026.10-M** 

**Model name: PROTECT WOMEN** 

Product name: PROTECT WOMEN, women's softshell jacket with detachable hood, black

Composition: 1. Outshell - 96% polyester, 4% elastane 2. TPU membrane - 8000 mm waterproof/ 1000 g/m2/24 h breathability 3.Lining polar fleece - 100% polyester