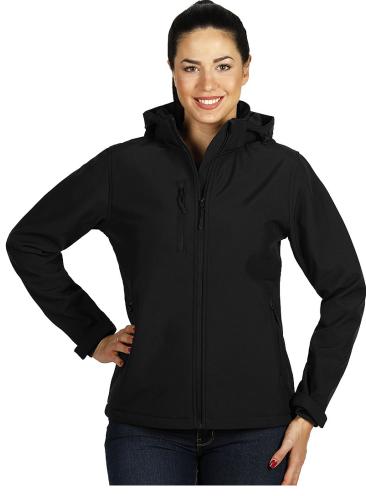

## Product code:57.026.10-LModel name:PROTECT WOMENProduct name:PROTECT WOMEN, women's softshell<br/>jacket with detachable hood, blackComposition:1. Outshell - 96% polyester, 4% elastane 2. TPU<br/>membrane - 8000 mm waterproof/ 1000 g/m2/24 h<br/>breathability 3.Lining polar fleece - 100% polyesterMen's version:PROTECT MEN 57.025Type of clothing:Men`s<br/>0.836 kg<br/>Gross weight:0.964 kg