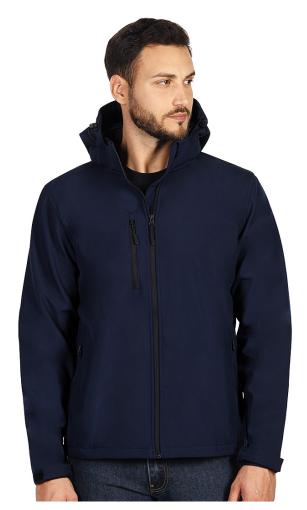

## **Product specification**

Product code: 57.025.20-XL **Model name: PROTECT MEN** 

Product name: PROTECT MEN, unisex softshell jacket with detachable hood, blue

Composition: 1. Outshell - 96% polyester, 4% elastane 2. TPU membrane - 8000 mm waterproof/ 1000 g/m2/24 h breathability 3.Lining polar fleece - 100% polyester