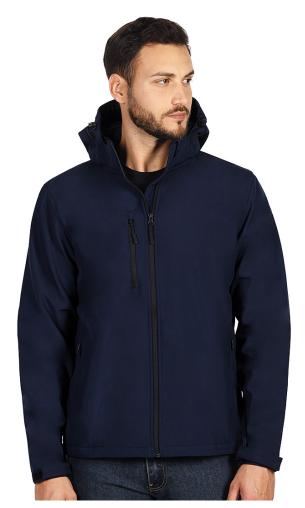

## **Product specification**

Product code: 57.025.20-M **Model name: PROTECT MEN** 

Product name: PROTECT MEN, unisex softshell jacket with detachable hood, blue

Composition: 1. Outshell - 96% polyester, 4% elastane 2. TPU membrane - 8000 mm waterproof/ 1000 g/m2/24 h breathability 3.Lining polar fleece - 100% polyester