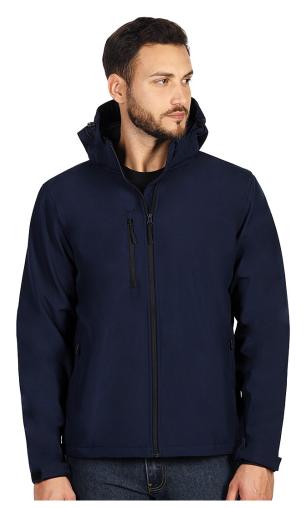

## **Product specification**

Product code: 57.025.20-L **Model name: PROTECT MEN** 

Product name: PROTECT MEN, unisex softshell jacket with detachable hood, blue

Composition: 1. Outshell - 96% polyester, 4% elastane 2. TPU membrane - 8000 mm waterproof/ 1000 g/m2/24 h breathability 3.Lining polar fleece - 100% polyester