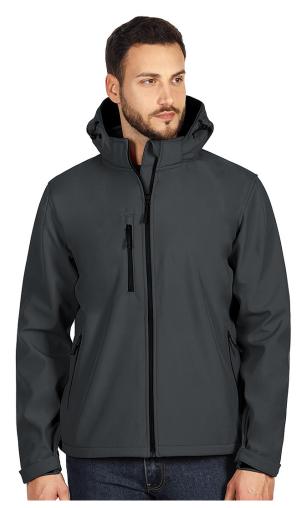

## **PromoBest**

Product code: 57.025.11-XL **Model name: PROTECT MEN** 

Product name: PROTECT MEN, unisex softshell jacket with detachable hood, dark gray

Composition: 1. Outshell - 96% polyester, 4% elastane 2. TPU membrane - 8000 mm waterproof/ 1000 g/m2/24 h breathability 3.Lining polar fleece - 100% polyester