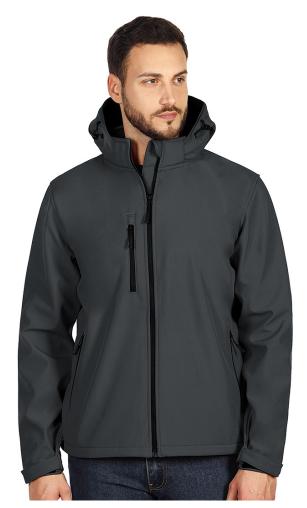

## **Product specification**

**Product code: 57.025.11-S Model name: PROTECT MEN** 

Product name: PROTECT MEN, unisex softshell jacket with detachable hood, dark gray

Composition: 1. Outshell - 96% polyester, 4% elastane 2. TPU membrane - 8000 mm waterproof/ 1000 g/m2/24 h breathability 3.Lining polar fleece - 100% polyester