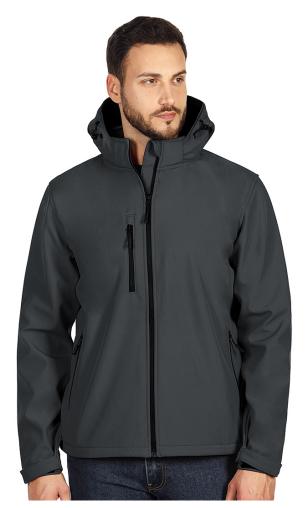

## **PromoBest**

**Product code: 57.025.11-M Model name: PROTECT MEN** 

Product name: PROTECT MEN, unisex softshell jacket with detachable hood, dark gray

Composition: 1. Outshell - 96% polyester, 4% elastane 2. TPU membrane - 8000 mm waterproof/ 1000 g/m2/24 h breathability 3.Lining polar fleece - 100% polyester