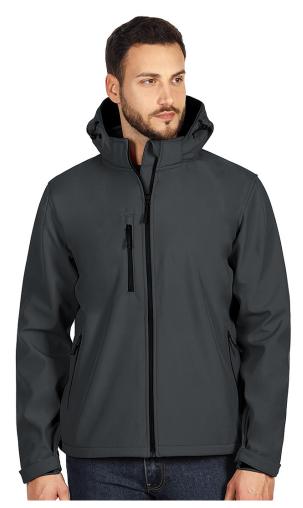

## **Product specification**

Product code: 57.025.11-L **Model name: PROTECT MEN** 

Product name: PROTECT MEN, unisex softshell jacket with detachable hood, dark gray

Composition: 1. Outshell - 96% polyester, 4% elastane 2. TPU membrane - 8000 mm waterproof/ 1000 g/m2/24 h breathability 3.Lining polar fleece - 100% polyester