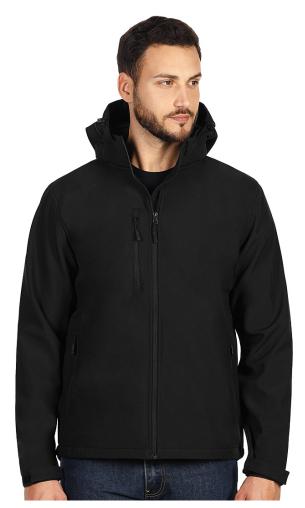

## **Product specification**

**Product code: 57.025.10-S Model name: PROTECT MEN** 

Product name: PROTECT MEN, unisex softshell jacket with detachable hood, black

Composition: 1. Outshell - 96% polyester, 4% elastane 2. TPU membrane - 8000 mm waterproof/ 1000 g/m2/24 h breathability 3.Lining polar fleece - 100% polyester