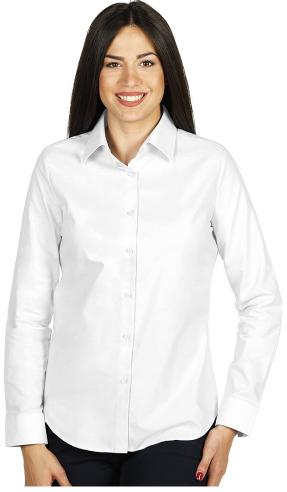

## Product specification

PromoBest

| Product code:             | 55.006.90-L                                                              |
|---------------------------|--------------------------------------------------------------------------|
| Model name:               | OXFORD LSL WOMEN                                                         |
| Product name:             | OXFORD LSL WOMEN, women's long sleeve shirt, classic adjusted fit, white |
| Composition:              | 70% cotton, 30% polyester                                                |
| Men's version:            | OXFORD LSL WOMEN 55.006                                                  |
| Type of clothing:         | Women's                                                                  |
| Net weight:               | 0.27 kg                                                                  |
| Gross weight:             | 0.316 kg                                                                 |
| The page in the catalog:  | 251                                                                      |
| Packaging:                | 20/1                                                                     |
| Transport box dimensions: | 0.38 mx0.31 mx0.56 m                                                     |
| Transport box weight:     | 6.32 kg                                                                  |
| EAN code:                 | 8605025640624                                                            |
| Customs tariff:           | 62063000000                                                              |