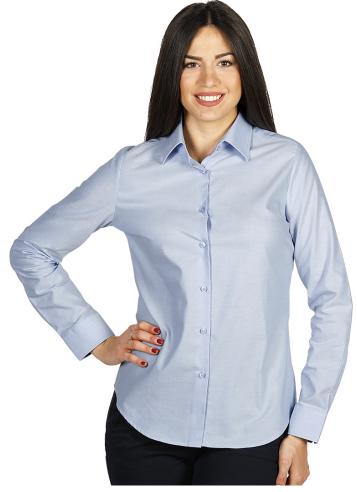

## PromoBest

| Product code:             | 55.006.22-M                                                                 |
|---------------------------|-----------------------------------------------------------------------------|
| Model name:               | OXFORD LSL WOMEN                                                            |
| Product name:             | OXFORD LSL WOMEN, women's long sleeve shirt, classic adjusted fit, sky blue |
| Composition:              | 70% cotton, 30% polyester                                                   |
| Men's version:            | OXFORD LSL WOMEN 55.006                                                     |
| Type of clothing:         | Women's                                                                     |
| Net weight:               | 0.26 kg                                                                     |
| Gross weight:             | 0.303 kg                                                                    |
| The page in the catalog:  | 251                                                                         |
| Packaging:                | 20/1                                                                        |
| Transport box dimensions: | 0.39 mx0.31 mx0.56 m                                                        |
| Transport box weight:     | 6.06 kg                                                                     |
| EAN code:                 | 8605025640563                                                               |
| Customs tariff:           | 62063000000                                                                 |