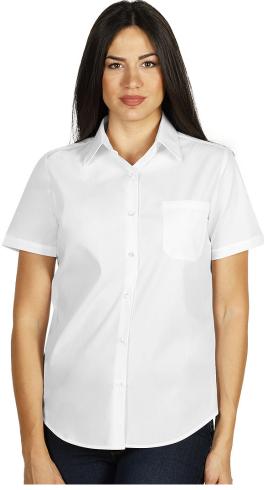

## Product specification

PromoBest

| Product code:             | 55.004.90-L                                                                 |
|---------------------------|-----------------------------------------------------------------------------|
| Model name:               | BUSINESS SSL WOMEN                                                          |
| Product name:             | BUSINESS SSL WOMEN, women's short sleeve shirt, classic adjusted fit, white |
| Composition:              | 65% polyester, 35% cotton                                                   |
| Men's version:            | BUSINESS SSL MEN 55.003                                                     |
| Type of clothing:         | Women's                                                                     |
| Net weight:               | 0.21 kg                                                                     |
| Gross weight:             | 0.246 kg                                                                    |
| The page in the catalog:  | 252                                                                         |
| Packaging:                | 20/1                                                                        |
| Transport box dimensions: | 0.37 mx0.31 mx0.56 m                                                        |
| Transport box weight:     | 4.92 kg                                                                     |
| EAN code:                 | 8605025640297                                                               |
| Customs tariff:           | 62064000000                                                                 |