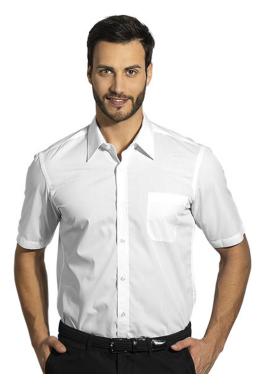

## PromoBest

| Product code:             | 55.003.90-L                                                     |
|---------------------------|-----------------------------------------------------------------|
| Model name:               | BUSINESS SSL MEN                                                |
| Product name:             | BUSINESS SSL MEN, men's short sleeves shirt, regular fit, white |
| Composition:              | 65% polyester, 35% cotton                                       |
| Women's version:          | BUSINESS SSL WOMEN 55.004                                       |
| Type of clothing:         | Men's                                                           |
| Net weight:               | 0.25333 kg                                                      |
| Gross weight:             | 0.292 kg                                                        |
| The page in the catalog:  | 252                                                             |
| Packaging:                | 20/1                                                            |
| Transport box dimensions: | 0.38 mx0.3 mx0.56 m                                             |
| Transport box weight:     | 5.84 kg                                                         |
| EAN code:                 | 8605025640136                                                   |
| Customs tariff:           | 62053000000                                                     |