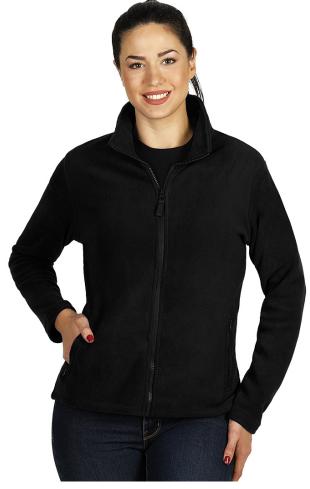

## Product code: 52.015.10-L Model name: GLECHER LADY Product name: GLECHER LADY, women's polar fleece sweatshirt, black asm: 220g/m2

| gsm:                      | 220g/m2            |
|---------------------------|--------------------|
| Composition:              | 100% polyester     |
| Unisex version:           | GLECHER 52.014     |
| Type of clothing:         | Women`s            |
| Net weight:               | 0.39333 kg         |
| Gross weight:             | 0.44 kg            |
| The page in the catalog:  | 239                |
| Packaging:                | 10/1               |
| Transport box dimensions: | 0.4 mx0.16 mx0.6 m |
| Transport box weight:     | 4.4 kg             |
| EAN code:                 | 8605025694269      |
| Customs tariff:           | 610230100000       |
|                           |                    |