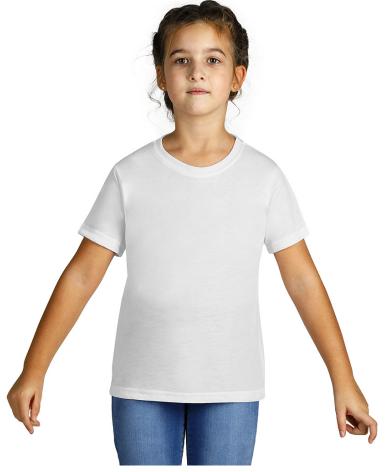

## Product code: 50.057.90-12 Model name: SUBLI KID Product name: SUBLI KID, kids' t-shirt, suitable for sublimation, white

| gsm:                      | 150g/m2             |
|---------------------------|---------------------|
| Composition:              | 100% polyester      |
| Women's version:          | SUBLI LADY 50.056   |
| Men's version:            | SUBLI MEN 50.055    |
| Type of clothing:         | Kids'               |
| Net weight:               | 0.102 kg            |
| Gross weight:             | 0.1162 kg           |
| The page in the catalog:  | 229                 |
| Packaging:                | 100/10/1            |
| Transport box dimensions: | 0.4 mx0.22 mx0.58 m |
| Transport box weight:     | 11.62 kg            |
| EAN code:                 | 8605040023396       |
| Customs tariff:           | 610990200000        |
|                           |                     |