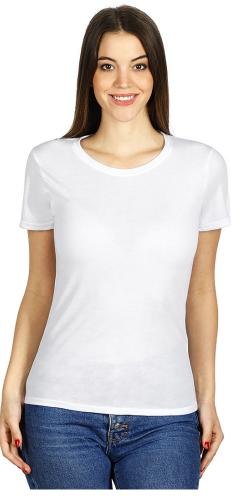

## Product code: 50.056.90-XL Model name: SUBLI LADY Product name: SUBLI LADY, women's t-shirt, suitable for sublimation, white

| gsm:                      | 150g/m2              |
|---------------------------|----------------------|
| Composition:              | 100% polyester       |
| Men's version:            | SUBLI MEN 50.055     |
| Kid's version:            | SUBLI KID 50.057     |
| Type of clothing:         | Women's              |
| Net weight:               | 0.126 kg             |
| Gross weight:             | 0.1416 kg            |
| The page in the catalog:  | 229                  |
| Packaging:                | 100/10/1             |
| Transport box dimensions: | 0.41 mx0.265 mx0.6 m |
| Transport box weight:     | 14.16 kg             |
| EAN code:                 | 8605040023327        |
| Customs tariff:           | 610990200000         |