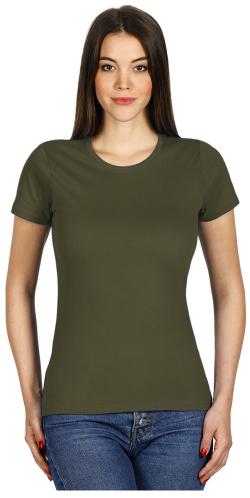

## Product code: 50.051.55-S Model name: MASTER LADY Product name: MASTER LADY, women's t-shirt, 100% cotton, slim fit, olive gsm: 150g/m2 Composition: 100% cotton Men's version: MASTER 50.002, MASTER MEN 50.050, MASTER