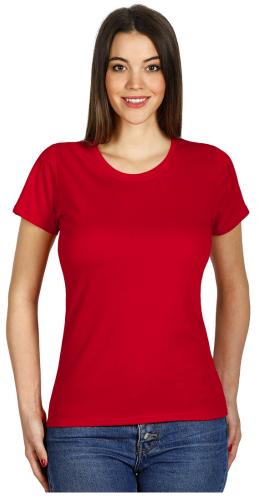

## Product code: 50.051.30-XXL Model name: MASTER LADY Product name: MASTER LADY, women's t-shirt, 100% cotton, slim fit, red gsm: 150g/m2 Composition: 100% cotton Men's version: MASTER 50.002, MASTER MEN 50.050, MASTER