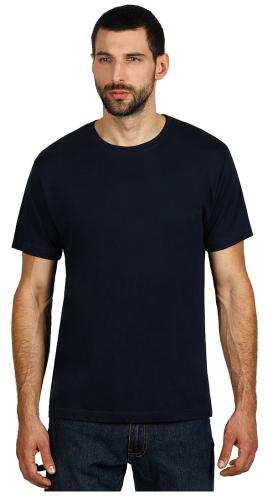

## PromoBest

| Product code:             | 50.050.20-XXL                          |
|---------------------------|----------------------------------------|
| Model name:               | MASTER MEN                             |
| Product name:             | MASTER MEN, t-shirt, 100% cotton, blue |
| gsm:                      | 150 g/m2                               |
| Composition:              | 100% cotton                            |
| Women's version:          | DONNA 50.007, MASTER LADY 50.051       |
| Kid's version:            | MASTER KIDS 50.011, MASTER KID 50.054  |
| Net weight:               | 0.172 kg                               |
| Gross weight:             | 0.188 kg                               |
| The page in the catalog:  | 228                                    |
| Packaging:                | 100/10/1                               |
| Transport box dimensions: | 0.41 mx0.33 mx0.63 m                   |
| Transport box weight:     | 18.8 kg                                |
| EAN code:                 | 8605040009888                          |
| Customs tariff:           | 61091000000                            |