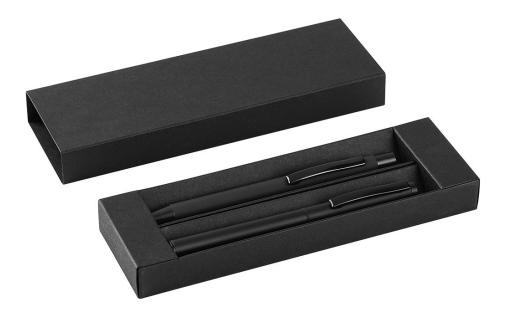

| Product code:                | 14.162.10                                                        |
|------------------------------|------------------------------------------------------------------|
| Model name:                  | TITANIUM JET BLACK SET                                           |
| Product name:                | TITANIUM JET BLACK SET, metal ball pen and roller pen set, black |
| Box dimension:               | 18.8 x 5.8 x 2 cm                                                |
| Pen dimension:               | 0 1 x 13.5 cm                                                    |
| Recommended print dimension: | 4 x 0.5 cm                                                       |
| Roller pen dimension:        | 0 1 x 13.8 cm                                                    |
| Net weight:                  | 0.06533 kg                                                       |
| Gross weight:                | 0.071 kg                                                         |
| The page in the catalog:     | 169                                                              |
| Packaging:                   | 100/25/1                                                         |
| Transport box dimensions:    | 0.37 mx0.265 mx0.38 m                                            |
| Transport box weight:        | 7.1 kg                                                           |
| EAN code:                    | 8605040059708                                                    |
| Customs tariff:              | 960810920000                                                     |